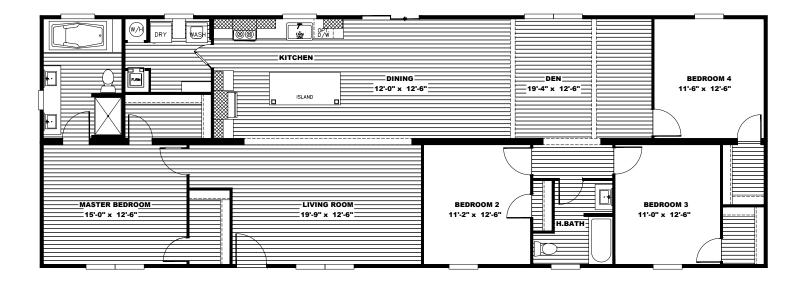

## Farmhouse 4

## 2001 sq ft >> 4 beds >> 2 baths

The home series and floor plans indicated will vary by retailer and state. Your local Home Center can quote you on specific prices and terms of purchase for specific homes. Clayton Athens invests in continuous product and process improvement. All home series, floor plans, specifications, dimension, features, materials, availability, and starting prices shown on this website are artist's renderings or estimates, and are subject to change without notice. Dimensions are nominal and length and width measurements are from exterior wall to exterior wall.