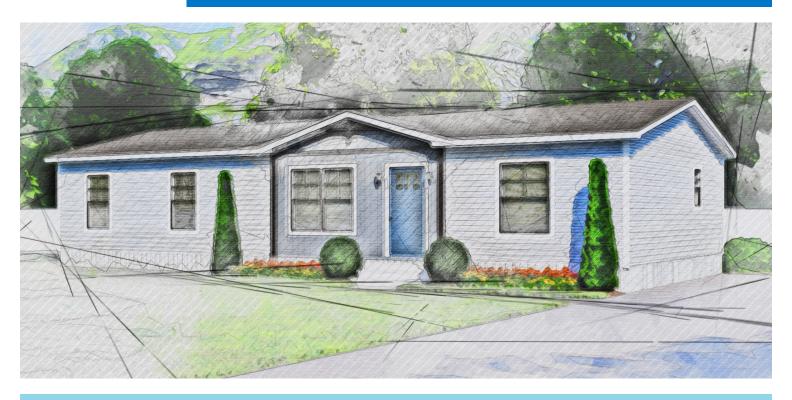

# **Emilie**



### 1474 sq ft >> 3 beds >> 2 baths >> 28x56









## STANDARD FEATURES

#### **EXTERIOR**

Vinyl siding with OSB Sheathing

18' dormer with SmartPanel insert and columns (multi-section only)

SmartPanel siding is an available option

Windzone II is an available option

Ridgecrest 6-lite fiberglass front door with ledge – available in blue or white

Full-view storm door shipped loose

Ring® HD video doorbell with interior chime

Sliding patio door installed in dining room

### **BATHS**

Freestanding fiberglass tub in Master

48" fiberglass shower with pivot door in Master

Square porcelain sinks

Pfister® metal faucets

**Trimmed mirrors** 

Fiberglass tub/shower in guest bath

#### **INTERIOR**

Tape and textured walls throughout with prefinished sheetrock in closets, utility and pa