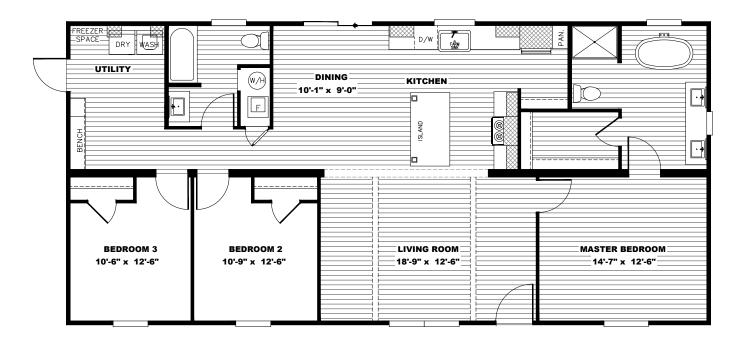

# **Emilie**



### 1474 sq ft >> 3 beds >> 2 baths >> 28x56









## STANDARD FEATURES

#### **EXTERIOR**

Vinyl siding with OSB Sheathing

18' dormer with SmartPanel insert and columns (multi-section only)

SmartPanel siding is an available option

Windzone II is an available option

Ridgecrest 6-lite fiberglass front door with ledge – available in blue or white

Full-view storm door shipped loose

Ring® HD video doorbell with interior chime

Sliding patio door installed in dining room

### **BATHS**

Freestanding fiberglass tub in Master

48" fiberglass shower with pivot door in Master

Square porcelain sinks

Pfister® metal faucets

**Trimmed mirrors** 

Fiberglass tub/shower in guest bath

#### **INTERIOR**

Tape and textured walls throughout with prefinished sheetrock in closets, utility and pantry

3" Iron Mountain Pine trim around doors, w