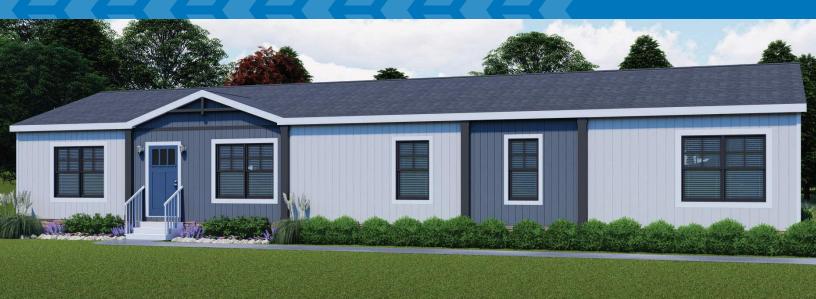

## Farm 3 Flex 4/5 BR

52FRM28724AH | 4 beds | 3 baths | 1,908 sq. ft. | 28x72

## **Standard Features**

- · White, Clay or Flint vinyl siding with OSB sheathing
- · 30 Year Architectural Weatherwood shingles
- 20' dormer with SmartPanel insert and columns
- · Dual porch lights at front door
- · Artisan front door (Blue or White)
- · Optional artisan 6 pane glass front door (blue or white)
- Full-view storm door
- Ring® HD video doorbell
- Kwikset® black interior and exterior door hardware
- · Sliding glass patio door
- · Tape and textured walls throughout
- 3" iron mountain pine or white trim around doors, windows, at the ceiling, and baseboards in linoleum areas
- Shaw Resilient® linoleum standard in all living rooms, primary bedrooms, and wet areas
- · Custom wood shelving in closets with rod
- · Shiplap feature wall (POG) with W/B for TV
- Shaw Resilient® R2X® 25 oz residential carpet is standard in spare bedrooms with built-in stain treatment
- · Iron mountain pine ceiling beams
- · 200 amp service
- Black ceiling fan with light in primary bedroom and living room or den
- USB recept in islands
- · Large single-level island
- · Screen pantry door