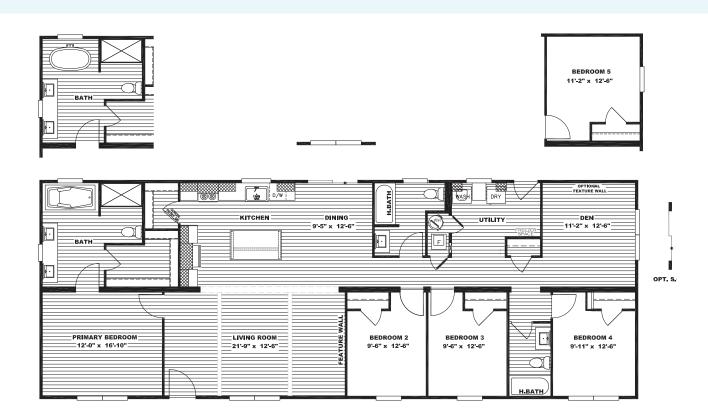

**EXCLUSIVE TO CLAYTON HOMES RETAILERS** 

## Farm 3 Flex 4/5 BR

52FRM28724AH | 4 beds | 3 baths | 1,908 sq. ft. | 28x72









## **Standard Features**

- · White, Clay or Flint vinyl siding with OSB sheathing
- · 30 Year Architectural Weatherwood shingles
- 20' dormer with SmartPanel insert and columns
- · Dual porch lights at front door
- · Artisan front door (Blue or White)
- · Optional artisan 6 pane glass front door (blue or white)
- Full-view storm door
- Ring® HD video doorbell
- Kwikset® black interior and exterior door hardware
- · Sliding glass patio door
- · Tape and textured walls throughout
- 3" iron mountain pine or white trim around doors, windows, at the ceiling, and baseboards in linoleum areas
- Shaw Resilient® linoleum standard in all living rooms, primary bedrooms, and wet areas
- · Custom wood shelving in closets with rod
- · Shiplap feature wall (POG) with W/B for TV
- Shaw Resilient®