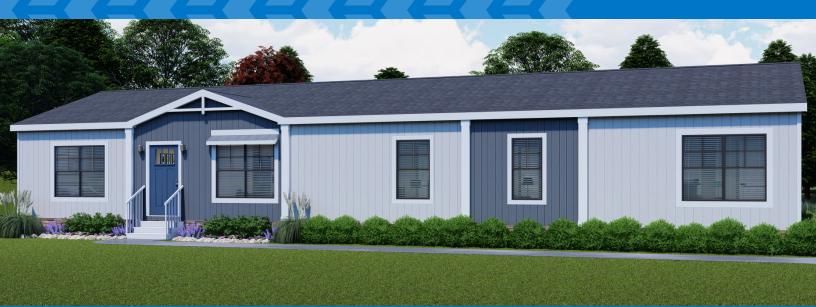

## **EXCLUSIVE TO CLAYTON HOMES RETAILERS**

## Farm 4 Flex

52FRM28724AH / 4 beds / 3 baths / 1,908 sq. ft. / 28x72









## **Standard Features**

- · White, Clay or Flint vinyl siding with OSB sheathing
- · 30 Year Architectural Weatherwood shingles
- 20' dormer with SmartPanel insert and columns
- · Dual porch lights at front door
- · Artisan front door (Blue or White)
- Optional artisan 6 pane glass front door (blue or white)
- · Full-view storm door
- Ring® HD video doorbell
- Kwikset® black interior and exterior door hardware
- · Sliding glass patio door
- Tape and textured walls throughout
- 3" iron mountain pine or white trim around doors, windows, at the ceiling, and baseboards in linoleum areas
- Shaw Resilient® linoleum standard in all living rooms, primary bedrooms, and w