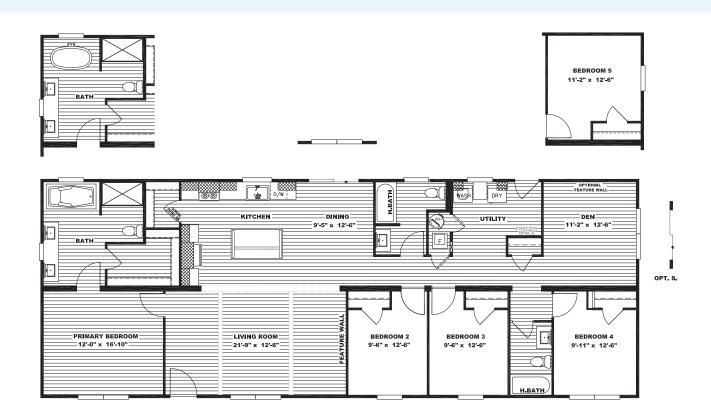

## **EXCLUSIVE TO CLAYTON HOMES RETAILERS**

## Farm 4 Flex

52FRM28724AH / 4 beds / 3 baths / 1,908 sq. ft. / 28x72









## **Standard Features**

- · White, Clay or Flint vinyl siding with OSB sheathing
- · 30 Year Architectural Weatherwood shingles
- 20' dormer with SmartPanel insert and columns
- · Dual porch lights at front door
- · Artisan front door (Blue or White)
- Optional artisan 6 pane glass front door (blue or white)
- · Full-view storm door
- Ring® HD video doorbell
- Kwikset® black interior and exterior door hardware
- · Sliding glass patio door
- Tape and textured walls throughout
- 3" iron mountain pine or white trim around doors, windows, at the ceiling, and baseboards in linoleum areas
- Shaw Resilient® linoleum standard in all living rooms, primary bedrooms, and wet areas
- · Custom wood shelving in closets with rod
- · Shiplap feature wall (POG) with W/B for TV
- Shaw Resilient® R