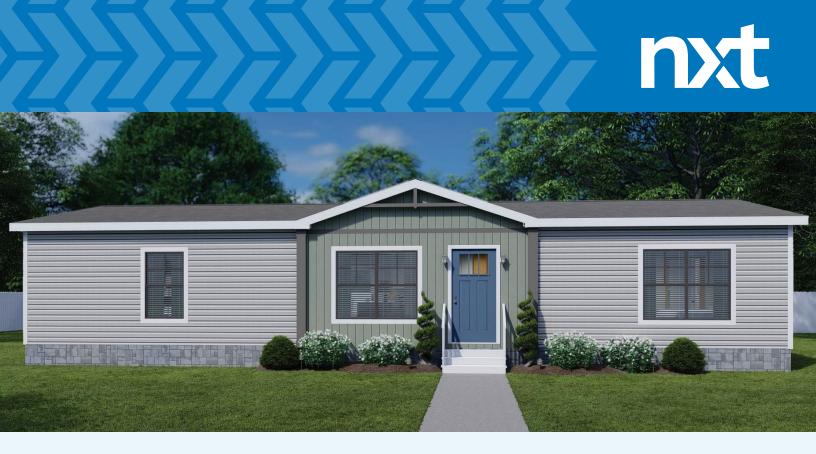

**Lizzie** 52NXT28563CH | 3 beds | 2 baths | 1,474 sq. ft. | 28x56

OPT. PANTRY

DRY

nxtathens.com 3429 State Hwy 31 W | Athens, TX 75751

The home series, floor plans, photos, renderings, specifications, features, pricing, materials and availability shown will vary by retailer and state, and are subject to change without notice.