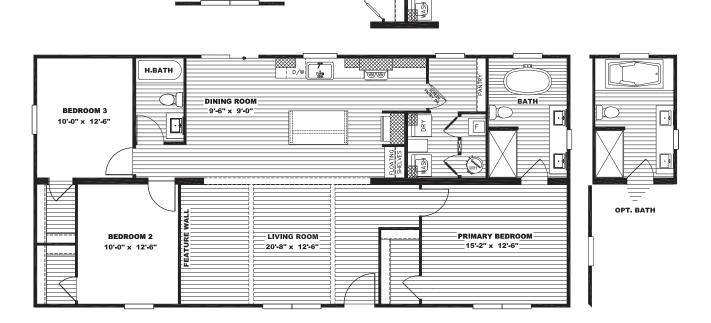

**Lizzie** 52NXT28563CH | 3 beds | 2 baths | 1,474 sq. ft. | 28x56

OPT. PANTRY

DRY

nxtathens.com 3429 State Hwy 31 W | Athens, TX 75751

The home series, floor plans, photos, renderings, specifications, features, pricing, materials and availability shown will vary by retailer and state, and are subject to change without notice.