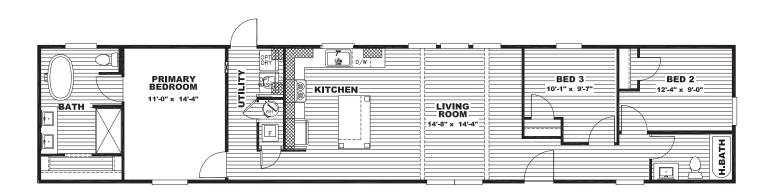

## **Annie**

52NXT16763CH | 3 beds | 2 baths | 1,140 sq. ft. | 16x76







## **Standard Features**

- · White, Clay or Flint vinyl siding with OSB sheathing
- · 30 Year Architectural Weatherwood shingles
- · Dual porch lights at front door
- · Artisan front door (Blue or White)
- · Optional artisan 6 pane glass front door (blue or white)
- · Full-view storm door
- Ring® HD video doorbell
- Kwikset® black interior and exterior door hardware
- Tape and textured walls throughout
- 3" iron mountain pine or white trim around doors, windows, at the ceiling, and baseboards in linoleum areas
- Shaw Resilient® linoleum standard in all living rooms, primary bedrooms, and wet areas
- · Custom wood shelving in closets with rod
- · Shiplap feature wall (POG) with W/B for TV
- Carpet standard in primary bedroom with Shaw Resilient® linoleum in all other areas
- Iron mou