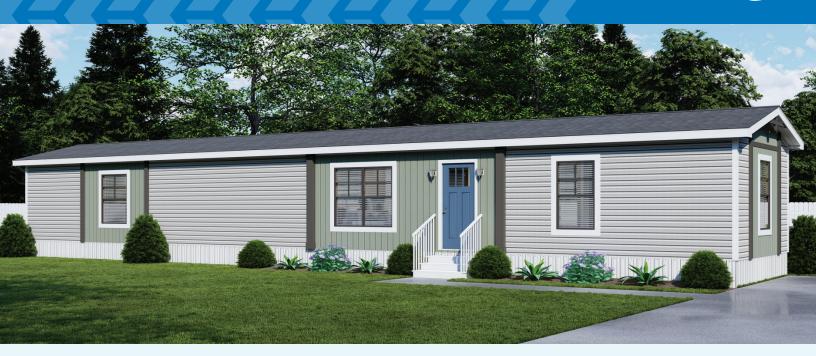

## **Annie**

52NXT16763CH | 3 beds | 2 baths | 1,140 sq. ft. | 16x76

## **Standard Features**

- · White, Clay or Flint vinyl siding with OSB sheathing
- · 30 Year Architectural Weatherwood shingles
- · Dual porch lights at front door
- · Artisan front door (Blue or White)
- · Optional artisan 6 pane glass front door (blue or white)
- · Full-view storm door
- Ring® HD video doorbell
- Kwikset® black interior and exterior door hardware
- Tape and textured walls throughout
- 3" iron mountain pine or white trim around doors, windows, at the ceiling, and baseboards in linoleum areas
- Shaw Resilient® linoleum standard in all living rooms, primary bedrooms, and wet areas
- · Custom wood shelving in closets with rod
- · Shiplap feature wall (POG) with W/B for TV
- Carpet standard in primary bedroom with Shaw Resilient® linoleum in all other areas
- Iron mountain pine ceiling beams
- · 200 amp service
- Black ceiling fan with light in primary bedroom and living room or den
- · USB recept in islands
- Large single-level island
- · Iron mountain pine ceiling beams